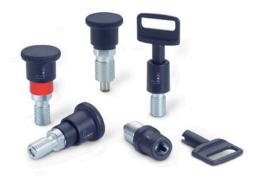

#### INFORMATION

For locking plungers GN 816.1 with operation with key (type B / BK) this key is required to move the plunger. All locking plungers have the same key.

### Version with key (Type B / Type BK)

Screw in threaded socket

Clip in cover sleeve