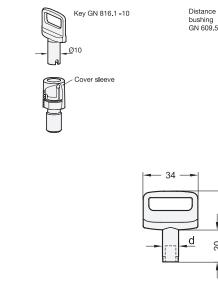

#### GN 816.1-K

| Description | d  | ۵'۵ |
|-------------|----|-----|
| GN 816.1-10 | 10 | 5   |

4 t

20

ELESA and GANTER models all rights reserved in accordance with the law. Always mention the source when reproducing our drawings.