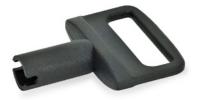

# Key

## for Locking Plungers GN 816.1

#### INFORMATION

For locking plungers GN 816.1 with operation with key (type B / BK) this key is required to move the plunger. All locking plungers have the same key.